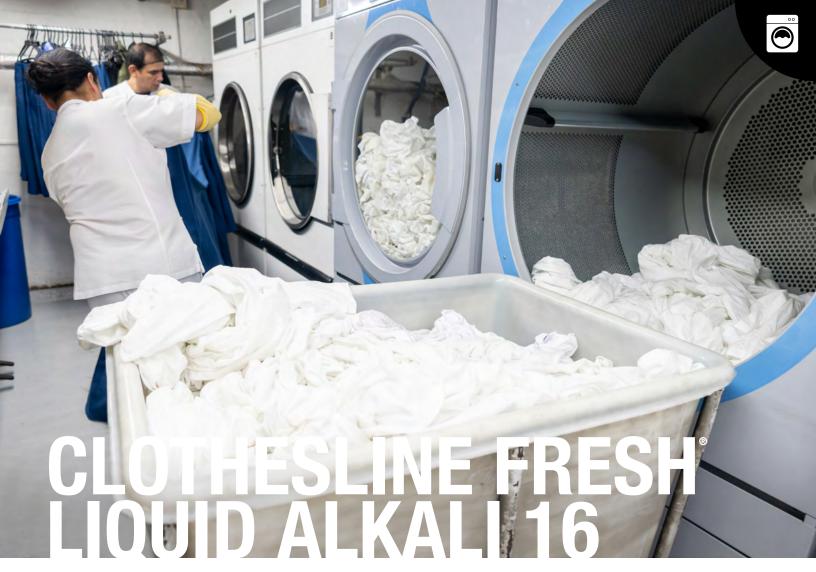

## **Concentrated Laundry Builder**

Clothesline Fresh Liquid Alkali is a concentrated laundry builder that prepares the fabric for the washing process by raising the pH of the wash water, which accelerates the washing process and allows individual fibers of a fabric to open up and begin releasing entrapped soil particles. This product contains biodegradable water softening agents to aid in the washing process and boost detergent performance.

# CLOTHESLINE FRESH'